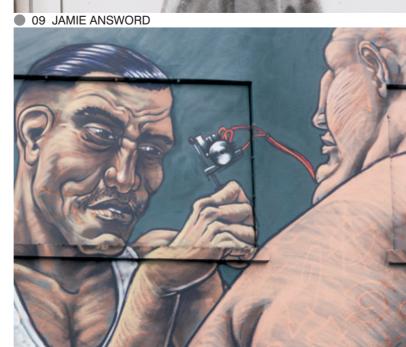

JAMIE ANSWORD

09 Jamie deliberately creates small and subtle works so that they remain inconspicuous. The purpose is to focus attention on small gestures in this world of visual excesses. He likes holding up a mirror to society by depicting everyday scenes.