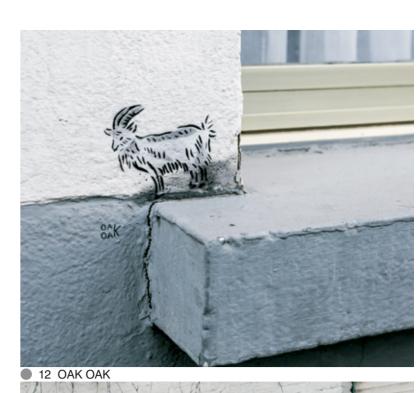

OAK OAK

OAK OAK has left his mark on several locations in the Muide neighbourhood and on the 2019 SORRY, NOT SORRY festival site. He creates unique and above all entertaining street art.

PASTEL

82 Argentine artist Francisco Diaz Scotto, also known as Pastel, has decorated the rear of the building located at Kuiperskaai 14 with a colourful mural, a clear reference to the landscapes and floral splendour of the Ghent Altarpiece.